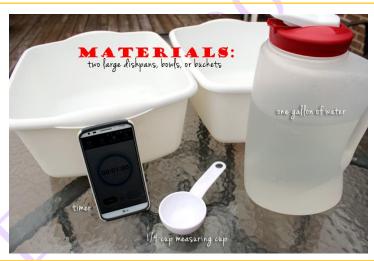

|   | <b>EXPERIMENT: HUMAN DIGESTION</b> |           |
|---|------------------------------------|-----------|
| 1 | A piece of Bread/handful of Oats   |           |
| 2 | Vinegar                            | 4-5 tbsp  |
| 3 | Spoon                              | 4         |
| 4 | Small bowl                         | 1         |
| 5 | Vegetable Oil                      | 4-5 tbsp  |
|   | EXPERIMENT: HEART BEAT THE CLOCK   | <b>CO</b> |
| 1 | Water                              | 4 Litres  |
| 2 | Tub(Small size)                    | 2         |
| 3 | Measuring Cup                      | 1         |
| 4 | Smartphone(with stopwatch)         | 1         |
| 5 | Red color (Food or water color)    | 1         |